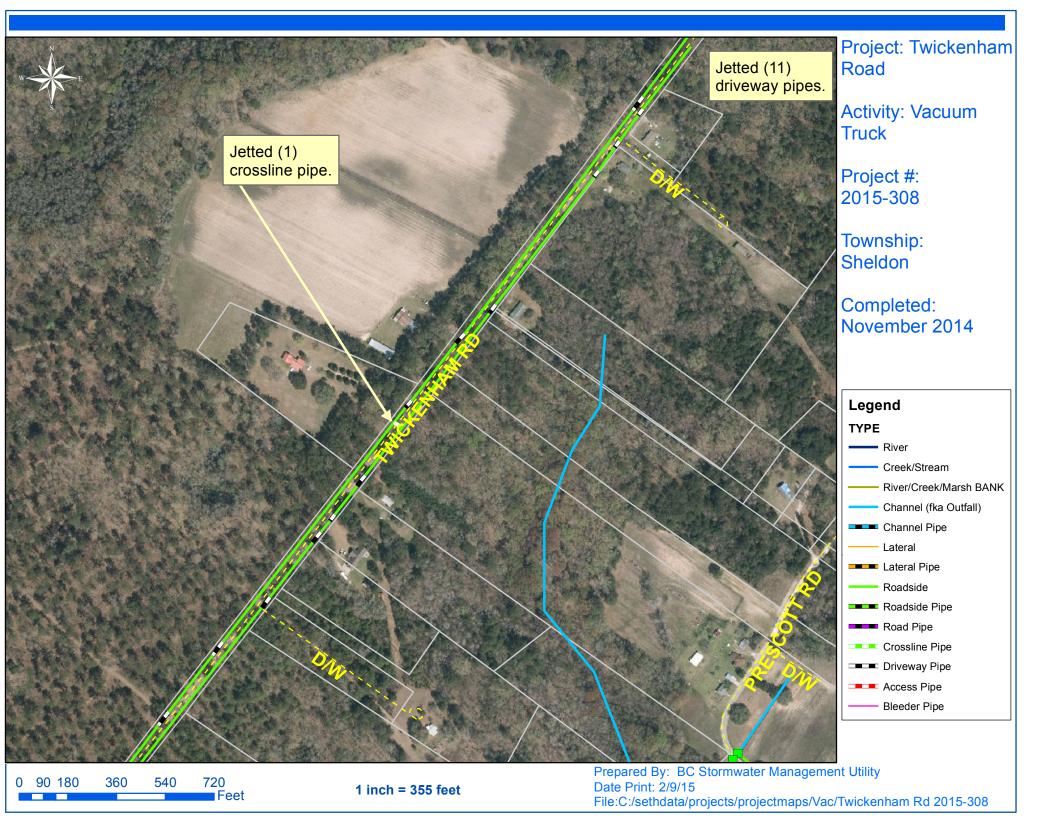

## Beaufort County Public Works Stormwater Infrastructure

Project Summary

**Project Summary:** Sheldon Vacuum Truck - Player Road, Paige Point Bluff, George Williams Lane and Twickenham Road

Activity: Routine/Preventive Maintenance

## **Narrative Description of Project:**

Jetted (13) crossline pipes, (3) access pipes and (22) driveway pipes.

| 2015-308 / Sheldon Vacuum Truck              | Labor<br>Hours | Labor<br>Cost | Equipment<br>Cost | Material<br>Cost | Contractor<br>Cost | Indirect<br>Labor | Total Cost |
|----------------------------------------------|----------------|---------------|-------------------|------------------|--------------------|-------------------|------------|
| AUDIT / Audit Project                        | 1.0            | \$20.46       | \$0.00            | \$0.00           | \$0.00             | \$13.23           | \$33.69    |
| CLPJT / Crossline Pipe - Jetted              | 34.0           | \$782.48      | \$531.84          | \$181.38         | \$0.00             | \$529.68          | \$2,025.38 |
| CPJ / Channel Pipe - Jetted                  | 8.0            | \$178.70      | \$88.64           | \$43.50          | \$0.00             | \$119.64          | \$430.48   |
| DPJT / Driveway Pipe - Jetted                | 32.0           | \$767.36      | \$709.12          | \$207.10         | \$0.00             | \$527.04          | \$2,210.61 |
| PRRECON / Project Reconnaissance             | 4.0            | \$89.35       | \$44.32           | \$28.50          | \$0.00             | \$59.82           | \$221.99   |
| 2015-308 / Sheldon Vacuum Truck<br>Sub Total | 79.0           | \$1,838.36    | \$1,373.92        | \$460.47         | \$0.00             | \$1,249.41        | \$4,922.16 |
| Grand Total                                  | 79.0           | \$1.838.36    | \$1.373.92        | \$460.47         | \$0.00             | \$1.249.41        | \$4.922.16 |