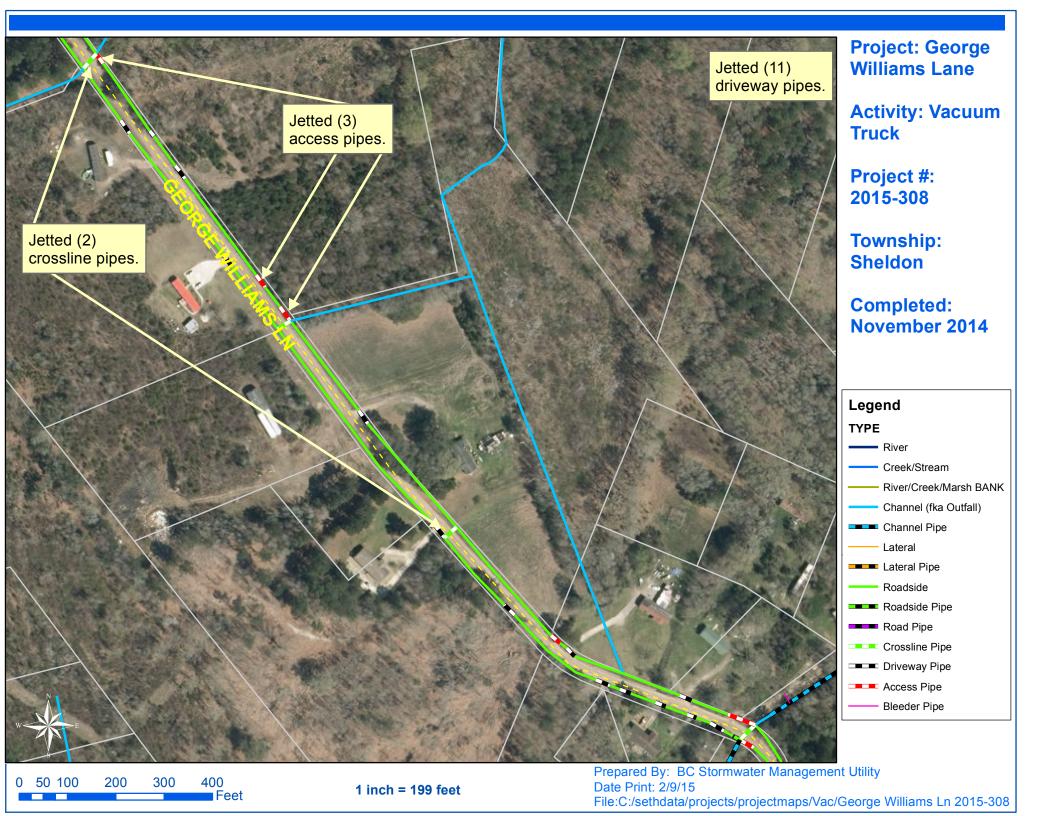

## Beaufort County Public Works Stormwater Infrastructure

Project Summary

**Project Summary:** Sheldon Vacuum Truck - Player Road, Paige Point Bluff, George Williams Lane and Twickenham Road

Activity: Routine/Preventive Maintenance

## **Narrative Description of Project:**

Jetted (13) crossline pipes, (3) access pipes and (22) driveway pipes.

| 2015-308 / Sheldon Vacuum Truck              | Labor<br>Hours | Labor<br>Cost | Equipment<br>Cost | Material<br>Cost | Contractor<br>Cost | Indirect<br>Labor | Total Cost |
|----------------------------------------------|----------------|---------------|-------------------|------------------|--------------------|-------------------|------------|
| AUDIT / Audit Project                        | 1.0            | \$20.46       | \$0.00            | \$0.00           | \$0.00             | \$13.23           | \$33.69    |
| CLPJT / Crossline Pipe - Jetted              | 34.0           | \$782.48      | \$531.84          | \$181.38         | \$0.00             | \$529.68          | \$2,025.38 |
| CPJ / Channel Pipe - Jetted                  | 8.0            | \$178.70      | \$88.64           | \$43.50          | \$0.00             | \$119.64          | \$430.48   |
| DPJT / Driveway Pipe - Jetted                | 32.0           | \$767.36      | \$709.12          | \$207.10         | \$0.00             | \$527.04          | \$2,210.61 |
| PRRECON / Project Reconnaissance             | 4.0            | \$89.35       | \$44.32           | \$28.50          | \$0.00             | \$59.82           | \$221.99   |
| 2015-308 / Sheldon Vacuum Truck<br>Sub Total | 79.0           | \$1,838.36    | \$1,373.92        | \$460.47         | \$0.00             | \$1,249.41        | \$4,922.16 |
| Grand Total                                  | 79.0           | \$1.838.36    | \$1.373.92        | \$460.47         | \$0.00             | \$1.249.41        | \$4.922.16 |