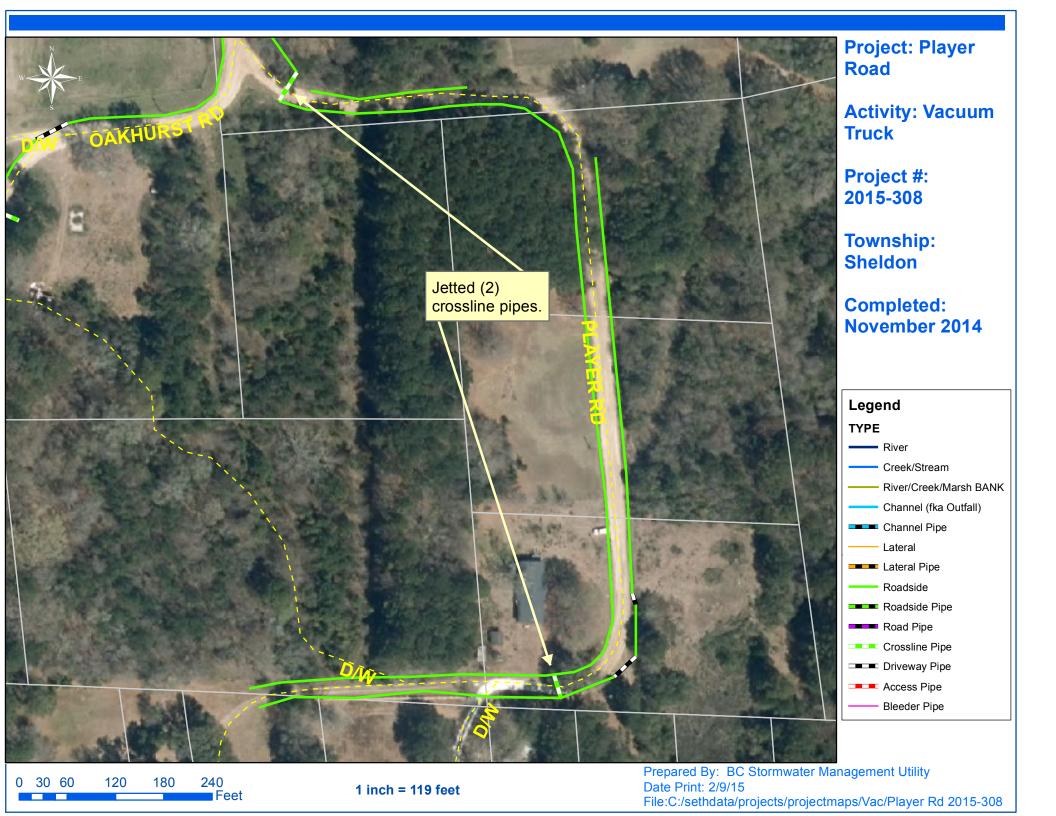

## **Narrative Description of Project:**

Jetted (13) crossline pipes, (3) access pipes and (22) driveway pipes.

| 2015-308 / Sheldon Vacuum Truck              | Labor<br>Hours | Labor<br>Cost | Equipment<br>Cost | Material<br>Cost | Contractor<br>Cost | Indirect<br>Labor | Total Cost |
|----------------------------------------------|----------------|---------------|-------------------|------------------|--------------------|-------------------|------------|
| AUDIT / Audit Project                        | 1.0            | \$20.46       | \$0.00            | \$0.00           | \$0.00             | \$13.23           | \$33.69    |
| CLPJT / Crossline Pipe - Jetted              | 34.0           | \$782.48      | \$531.84          | \$181.38         | \$0.00             | \$529.68          | \$2,025.38 |
| CPJ / Channel Pipe - Jetted                  | 8.0            | \$178.70      | \$88.64           | \$43.50          | \$0.00             | \$119.64          | \$430.48   |
| DPJT / Driveway Pipe - Jetted                | 32.0           | \$767.36      | \$709.12          | \$207.10         | \$0.00             | \$527.04          | \$2,210.61 |
| PRRECON / Project Reconnaissance             | 4.0            | \$89.35       | \$44.32           | \$28.50          | \$0.00             | \$59.82           | \$221.99   |
| 2015-308 / Sheldon Vacuum Truck<br>Sub Total | 79.0           | \$1,838.36    | \$1,373.92        | \$460.47         | \$0.00             | \$1,249.41        | \$4,922.16 |
| Grand Total                                  | 79.0           | \$1.838.36    | \$1.373.92        | \$460.47         | \$0.00             | \$1.249.41        | \$4.922.16 |