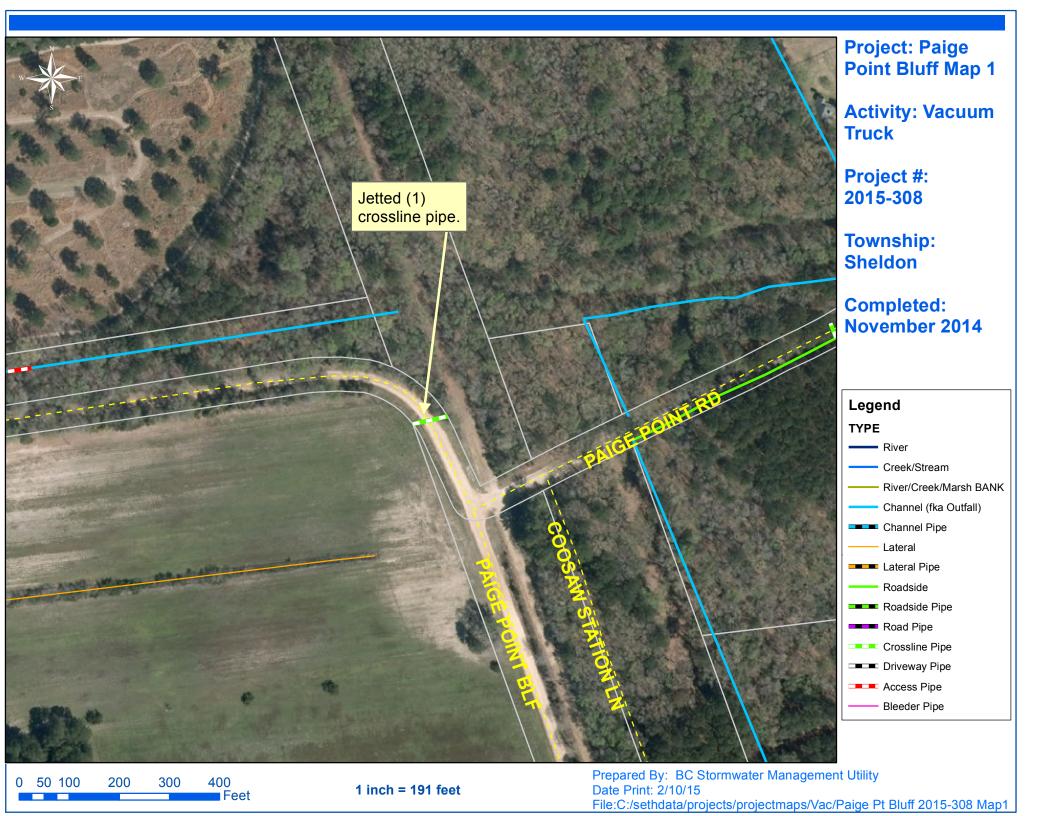

## **Narrative Description of Project:**

Jetted (13) crossline pipes, (3) access pipes and (22) driveway pipes.

| 2015-308 / Sheldon Vacuum Truck              | Labor<br>Hours | Labor<br>Cost | Equipment<br>Cost | Material<br>Cost | Contractor<br>Cost | Indirect<br>Labor | Total Cost |
|----------------------------------------------|----------------|---------------|-------------------|------------------|--------------------|-------------------|------------|
| AUDIT / Audit Project                        | 1.0            | \$20.46       | \$0.00            | \$0.00           | \$0.00             | \$13.23           | \$33.69    |
| CLPJT / Crossline Pipe - Jetted              | 34.0           | \$782.48      | \$531.84          | \$181.38         | \$0.00             | \$529.68          | \$2,025.38 |
| CPJ / Channel Pipe - Jetted                  | 8.0            | \$178.70      | \$88.64           | \$43.50          | \$0.00             | \$119.64          | \$430.48   |
| DPJT / Driveway Pipe - Jetted                | 32.0           | \$767.36      | \$709.12          | \$207.10         | \$0.00             | \$527.04          | \$2,210.61 |
| PRRECON / Project Reconnaissance             | 4.0            | \$89.35       | \$44.32           | \$28.50          | \$0.00             | \$59.82           | \$221.99   |
| 2015-308 / Sheldon Vacuum Truck<br>Sub Total | 79.0           | \$1,838.36    | \$1,373.92        | \$460.47         | \$0.00             | \$1,249.41        | \$4,922.16 |
| Grand Total                                  | 79.0           | \$1.838.36    | \$1.373.92        | \$460.47         | \$0.00             | \$1.249.41        | \$4.922.16 |