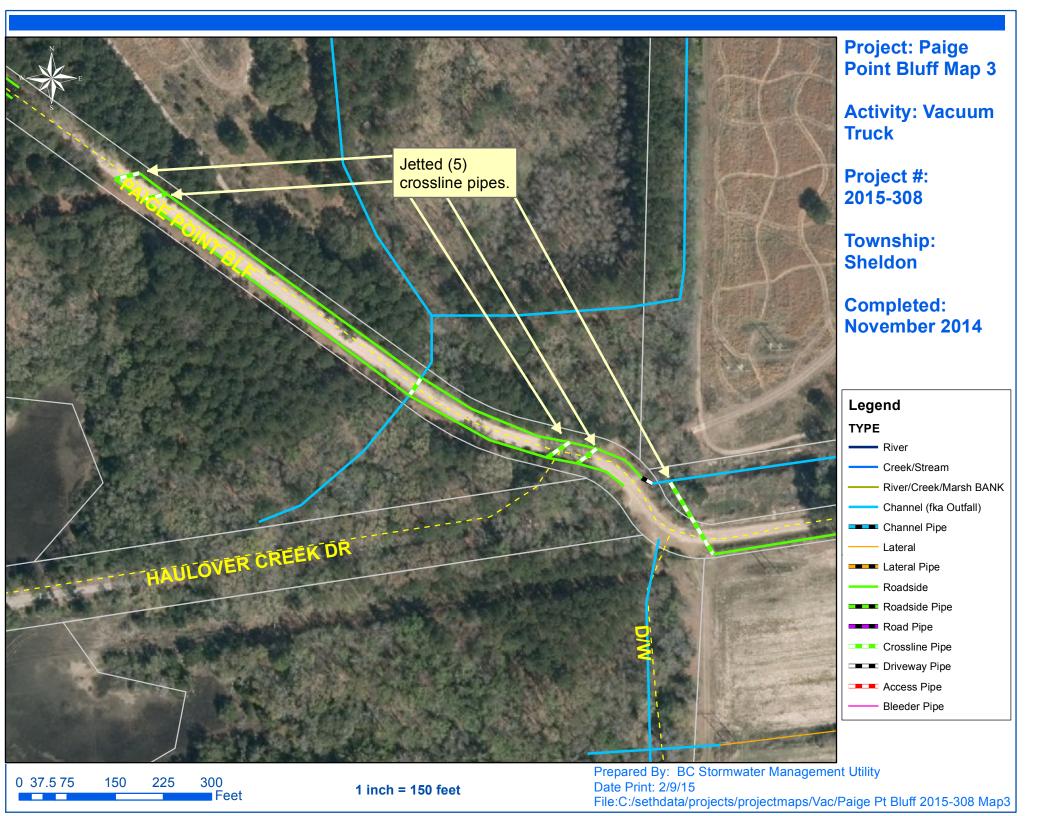

## **Narrative Description of Project:**

Jetted (13) crossline pipes, (3) access pipes and (22) driveway pipes.

| 2015-308 / Sheldon Vacuum Truck              | Labor<br>Hours | Labor<br>Cost | Equipment<br>Cost | Material<br>Cost | Contractor<br>Cost | Indirect<br>Labor | Total Cost |
|----------------------------------------------|----------------|---------------|-------------------|------------------|--------------------|-------------------|------------|
| AUDIT / Audit Project                        | 1.0            | \$20.46       | \$0.00            | \$0.00           | \$0.00             | \$13.23           | \$33.69    |
| CLPJT / Crossline Pipe - Jetted              | 34.0           | \$782.48      | \$531.84          | \$181.38         | \$0.00             | \$529.68          | \$2,025.38 |
| CPJ / Channel Pipe - Jetted                  | 8.0            | \$178.70      | \$88.64           | \$43.50          | \$0.00             | \$119.64          | \$430.48   |
| DPJT / Driveway Pipe - Jetted                | 32.0           | \$767.36      | \$709.12          | \$207.10         | \$0.00             | \$527.04          | \$2,210.61 |
| PRRECON / Project Reconnaissance             | 4.0            | \$89.35       | \$44.32           | \$28.50          | \$0.00             | \$59.82           | \$221.99   |
| 2015-308 / Sheldon Vacuum Truck<br>Sub Total | 79.0           | \$1,838.36    | \$1,373.92        | \$460.47         | \$0.00             | \$1,249.41        | \$4,922.16 |
| Grand Total                                  | 79.0           | \$1.838.36    | \$1.373.92        | \$460.47         | \$0.00             | \$1.249.41        | \$4.922.16 |