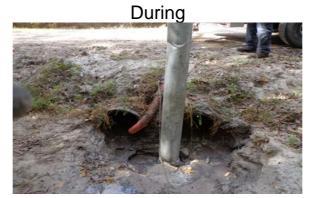

## Beaufort County Public Works Stormwater Infrastructure

Project Summary

**Project Summary:** Sheldon Vacuum Truck - Player Road, Paige Point Bluff, George Williams Lane and Twickenham Road

Activity: Routine/Preventive Maintenance

## **Narrative Description of Project:**

Jetted (13) crossline pipes, (3) access pipes and (22) driveway pipes.

| 2015-308 / Sheldon Vacuum Truck              | Labor<br>Hours | Labor<br>Cost | Equipment<br>Cost | Material<br>Cost | Contractor<br>Cost | Indirect<br>Labor | Total Cost |
|----------------------------------------------|----------------|---------------|-------------------|------------------|--------------------|-------------------|------------|
| AUDIT / Audit Project                        | 1.0            | \$20.46       | \$0.00            | \$0.00           | \$0.00             | \$13.23           | \$33.69    |
| CLPJT / Crossline Pipe - Jetted              | 34.0           | \$782.48      | \$531.84          | \$181.38         | \$0.00             | \$529.68          | \$2,025.38 |
| CPJ / Channel Pipe - Jetted                  | 8.0            | \$178.70      | \$88.64           | \$43.50          | \$0.00             | \$119.64          | \$430.48   |
| DPJT / Driveway Pipe - Jetted                | 32.0           | \$767.36      | \$709.12          | \$207.10         | \$0.00             | \$527.04          | \$2,210.61 |
| PRRECON / Project Reconnaissance             | 4.0            | \$89.35       | \$44.32           | \$28.50          | \$0.00             | \$59.82           | \$221.99   |
| 2015-308 / Sheldon Vacuum Truck<br>Sub Total | 79.0           | \$1,838.36    | \$1,373.92        | \$460.47         | \$0.00             | \$1,249.41        | \$4,922.16 |
| Grand Total                                  | 79.0           | \$1.838.36    | \$1.373.92        | \$460.47         | \$0.00             | \$1.249.41        | \$4.922.16 |