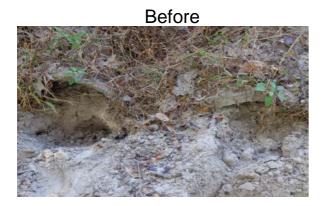

## Beaufort County Public Works Stormwater Infrastructure

Project Summary

**Project Summary:** Sheldon Vacuum Truck - Player Road, Paige Point Bluff, George Williams Lane and Twickenham Road

Activity: Routine/Preventive Maintenance

## **Narrative Description of Project:**

Jetted (13) crossline pipes, (3) access pipes and (22) driveway pipes.

| 2015-308 / Sheldon Vacuum Truck              | Labor<br>Hours | Labor<br>Cost | Equipment<br>Cost | Material<br>Cost | Contractor<br>Cost | Indirect<br>Labor | Total Cost |
|----------------------------------------------|----------------|---------------|-------------------|------------------|--------------------|-------------------|------------|
| AUDIT / Audit Project                        | 1.0            | \$20.46       | \$0.00            | \$0.00           | \$0.00             | \$13.23           | \$33.69    |
| CLPJT / Crossline Pipe - Jetted              | 34.0           | \$782.48      | \$531.84          | \$181.38         | \$0.00             | \$529.68          | \$2,025.38 |
| CPJ / Channel Pipe - Jetted                  | 8.0            | \$178.70      | \$88.64           | \$43.50          | \$0.00             | \$119.64          | \$430.48   |
| DPJT / Driveway Pipe - Jetted                | 32.0           | \$767.36      | \$709.12          | \$207.10         | \$0.00             | \$527.04          | \$2,210.61 |
| PRRECON / Project Reconnaissance             | 4.0            | \$89.35       | \$44.32           | \$28.50          | \$0.00             | \$59.82           | \$221.99   |
| 2015-308 / Sheldon Vacuum Truck<br>Sub Total | 79.0           | \$1,838.36    | \$1,373.92        | \$460.47         | \$0.00             | \$1,249.41        | \$4,922.16 |
| Grand Total                                  | 79.0           | \$1.838.36    | \$1.373.92        | \$460.47         | \$0.00             | \$1.249.41        | \$4.922.16 |