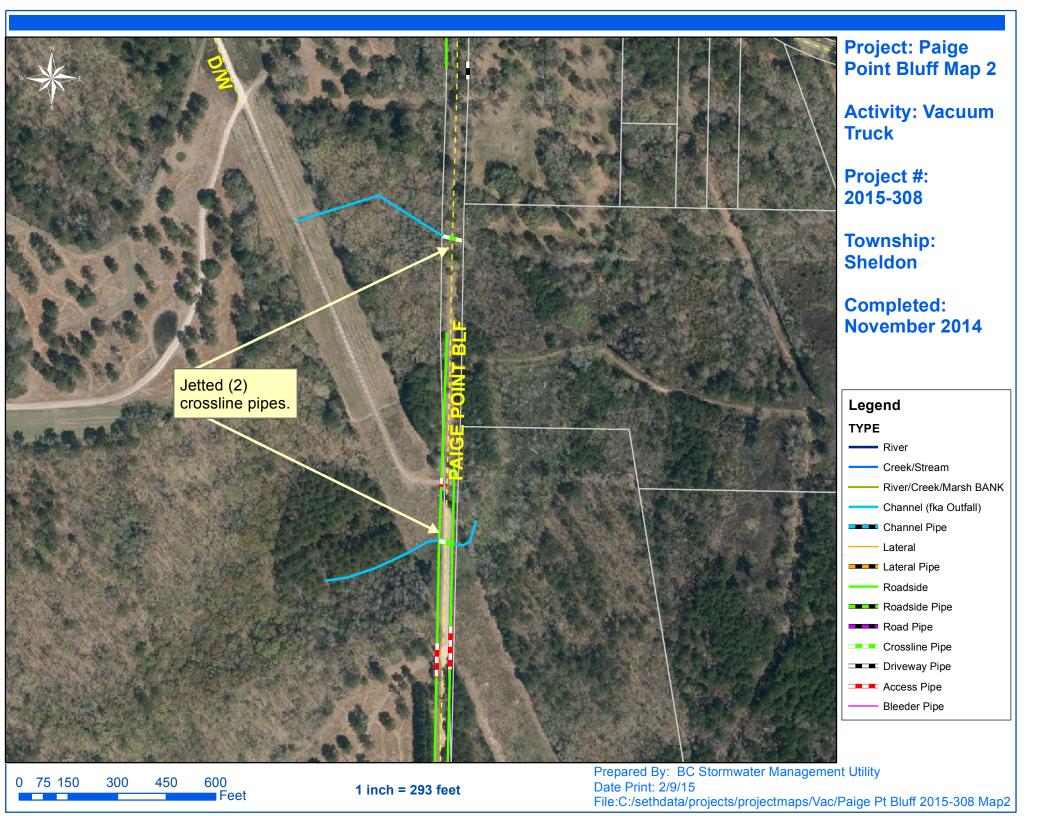

## **Narrative Description of Project:**

Jetted (13) crossline pipes, (3) access pipes and (22) driveway pipes.

| 2015-308 / Sheldon Vacuum Truck              | Labor<br>Hours | Labor<br>Cost | Equipment<br>Cost | Material<br>Cost | Contractor<br>Cost | Indirect<br>Labor | Total Cost |
|----------------------------------------------|----------------|---------------|-------------------|------------------|--------------------|-------------------|------------|
| AUDIT / Audit Project                        | 1.0            | \$20.46       | \$0.00            | \$0.00           | \$0.00             | \$13.23           | \$33.69    |
| CLPJT / Crossline Pipe - Jetted              | 34.0           | \$782.48      | \$531.84          | \$181.38         | \$0.00             | \$529.68          | \$2,025.38 |
| CPJ / Channel Pipe - Jetted                  | 8.0            | \$178.70      | \$88.64           | \$43.50          | \$0.00             | \$119.64          | \$430.48   |
| DPJT / Driveway Pipe - Jetted                | 32.0           | \$767.36      | \$709.12          | \$207.10         | \$0.00             | \$527.04          | \$2,210.61 |
| PRRECON / Project Reconnaissance             | 4.0            | \$89.35       | \$44.32           | \$28.50          | \$0.00             | \$59.82           | \$221.99   |
| 2015-308 / Sheldon Vacuum Truck<br>Sub Total | 79.0           | \$1,838.36    | \$1,373.92        | \$460.47         | \$0.00             | \$1,249.41        | \$4,922.16 |
| Grand Total                                  | 79.0           | \$1.838.36    | \$1.373.92        | \$460.47         | \$0.00             | \$1.249.41        | \$4.922.16 |