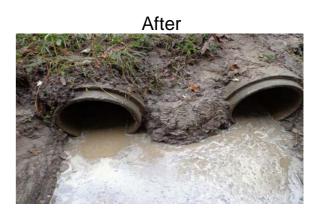

## Beaufort County Public Works Stormwater Infrastructure

Project Summary

**Project Summary:** Sheldon Vacuum Truck - Player Road, Paige Point Bluff, George Williams Lane and Twickenham Road

Activity: Routine/Preventive Maintenance

## **Narrative Description of Project:**

Jetted (13) crossline pipes, (3) access pipes and (22) driveway pipes.

| 2015-308 / Sheldon Vacuum Truck              | Labor<br>Hours | Labor<br>Cost | Equipment<br>Cost | Material<br>Cost | Contractor<br>Cost | Indirect<br>Labor | Total Cost |
|----------------------------------------------|----------------|---------------|-------------------|------------------|--------------------|-------------------|------------|
| AUDIT / Audit Project                        | 1.0            | \$20.46       | \$0.00            | \$0.00           | \$0.00             | \$13.23           | \$33.69    |
| CLPJT / Crossline Pipe - Jetted              | 34.0           | \$782.48      | \$531.84          | \$181.38         | \$0.00             | \$529.68          | \$2,025.38 |
| CPJ / Channel Pipe - Jetted                  | 8.0            | \$178.70      | \$88.64           | \$43.50          | \$0.00             | \$119.64          | \$430.48   |
| DPJT / Driveway Pipe - Jetted                | 32.0           | \$767.36      | \$709.12          | \$207.10         | \$0.00             | \$527.04          | \$2,210.61 |
| PRRECON / Project Reconnaissance             | 4.0            | \$89.35       | \$44.32           | \$28.50          | \$0.00             | \$59.82           | \$221.99   |
| 2015-308 / Sheldon Vacuum Truck<br>Sub Total | 79.0           | \$1,838.36    | \$1,373.92        | \$460.47         | \$0.00             | \$1,249.41        | \$4,922.16 |
| Grand Total                                  | 79.0           | \$1.838.36    | \$1.373.92        | \$460.47         | \$0.00             | \$1.249.41        | \$4.922.16 |